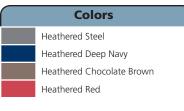

## Please Note:

Colors shown are approximate and for reference only. For closest match see PMS colors, or for exact match, returnable samples and grommeted samples are available.

| Color Chart |                 |                     |                           |               |  |  |  |  |
|-------------|-----------------|---------------------|---------------------------|---------------|--|--|--|--|
| Colors      | Heathered Steel | Heathered Deep Navy | Heathered Chocolate Brown | Heathered Red |  |  |  |  |
| Textile PMS | 18-4005 TC      | 19-4039 TC          | 18-1404 TC                | 17-1633 TC    |  |  |  |  |
| General PMS | 424 C           | 648 C               | 410 C                     | 703 C         |  |  |  |  |