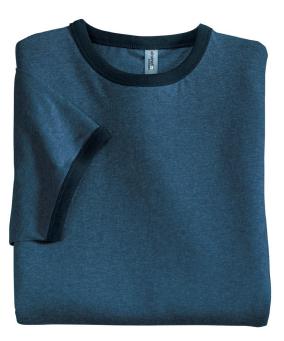

## **Heathered Jersey Ringer Tee**

## DT125

- \* 3.69-ounce \* 100% ring spun combed cotton \* 40-singles fine knit Fabric
- \* 1" double needle bottom hem

| Finished Measurements in Inches |      |      |      |      |      |      |      |      |  |
|---------------------------------|------|------|------|------|------|------|------|------|--|
| Size                            | XS   | S    | М    | L    | XL   | 2XL  | 3XL  | 4XL  |  |
| Chest                           | 19   | 20.5 | 22   | 23.5 | 25   | 26.5 | 28   | 29.5 |  |
| Body                            | 24   | 25.5 | 27   | 28.5 | 30   | 31.5 | 33   | 34.5 |  |
| Sleeve                          | 7    | 7.25 | 7.5  | 7.75 | 8    | 8.25 | 8.5  | 8.75 |  |
| Neck                            | 5.75 | 6    | 6.25 | 6.5  | 6.75 | 7    | 7.25 | 7.5  |  |