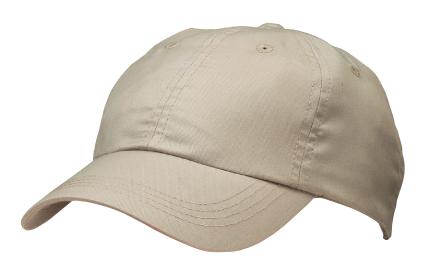

## Lightweight Brushed Twill Cap

## PORT AUTHORITY\*

Front

Back

**C863** 

- \* 65/35 poly/cotton brushed twill \* Unstructured \* Low profile
- \* Six panel construction \* Velcro closure

| Finished Measurements in Inches |      |  |  |  |
|---------------------------------|------|--|--|--|
| Crown Height                    | 6.4" |  |  |  |
| Inside Circumference            | 22"  |  |  |  |
| Bill Length                     | 2.9″ |  |  |  |
| Width of Two Front Panels       | 7.8″ |  |  |  |