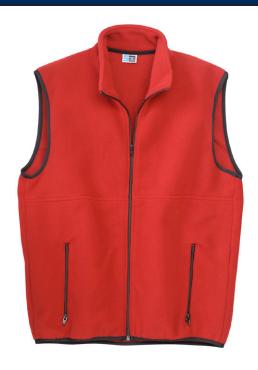

## R-Tek™ Fleece Vest

### **JP79**

- \* 13-ounce \* 100% filament polyester R-Tek™ fleece \* Twill taping inside the neck
- \* Armholes and waistband trimmed in Lycra \* Zip-close pockets