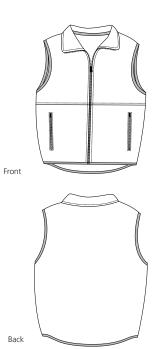

### **JP79**

- \* 13-ounce \* 100% filament polyester R-Tek™ fleece \* Twill taping inside the neck
- \* Armholes and waistband trimmed in Lycra \* Zip-close pockets

### **Care Instructions:**

Machine wash warm. Wash inside out with like colors. Line dry. Do not bleach. Do not iron. Do not dry clean.

| Finished Measurements in Inches |                                          |      |                 |                   |   |      |      |      |      |  |
|---------------------------------|------------------------------------------|------|-----------------|-------------------|---|------|------|------|------|--|
| Size                            | XS                                       | S    | М               | L                 |   | XL   | 2XL  | 3XL  | 4XL  |  |
| Length                          | 25.5                                     | 26.5 | 27.5            | 28.5              | , | 29.5 | 30.5 | 31.5 | 32.5 |  |
| Chest                           | 19                                       | 20.5 | 22              | 23.5              |   | 25   | 26.5 | 28   | 29.5 |  |
| Pocket HT                       | 7                                        | 7    | 7               | 7                 |   | 7.5  | 7.5  | 7.5  | 7.5  |  |
| Collar Hight                    | 2.75                                     | 2.75 | 2.75            | 2.75              |   | 2.75 | 2.75 | 2.75 | 2.75 |  |
| Areas for De                    | Areas for Decoration Left/Right Chest, F |      | t Chest, Full B | Back Port Pocket™ |   |      | NA   |      |      |  |