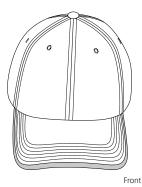

## UBWT

- \* 100% cotton \* 6-panel construction \* Unstructured \* Low profile
- \* Self-fabric closure with grommet \* Stitched eyelets \* Fashion-curved bill
- \* Enzyme washed \* Visor tipped with second color

| Finished Measurements in Inches |      |  |  |  |  |
|---------------------------------|------|--|--|--|--|
| Crown Height                    | 6.3" |  |  |  |  |
| Inside Circumference            | 22"  |  |  |  |  |
| Bill Length                     | 2.8" |  |  |  |  |
| Width of Two Front Panels       | 7.5" |  |  |  |  |

Height measured from bottom of side panel through eyelet. Inside measured with adjuster set at 8cm. Front panel measured at bottom of panel.