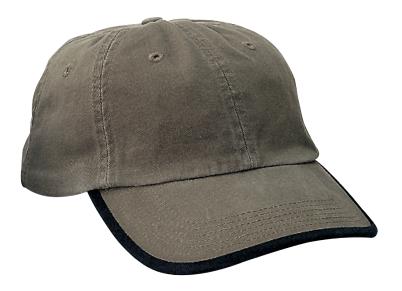

## Twill Cap with Contrast Visor Trim and Underbill

## UBWT

- \* 100% cotton \* 6-panel construction \* Unstructured \* Low profile
- \* Self-fabric closure with grommet \* Stitched eyelets \* Fashion-curved bill
- \* Enzyme washed \* Visor tipped with second color