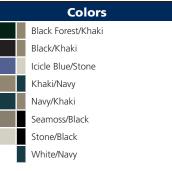

## Please Note:

Colors shown are approximate and for reference only. For closest match see PMS colors, or for exact match, returnable samples and grommeted samples are available.

| Color Chart |               |               |             |           |           |           |           |           |  |
|-------------|---------------|---------------|-------------|-----------|-----------|-----------|-----------|-----------|--|
| Hat Colors  | Black Forest  | Black         | Icicle Blue | Khaki     | Navy      | Seamoss   | Stone     | White     |  |
| Textile PMS | 19-6110TC     | 19-4006TC     | 18-3817TC   | 17-1113TC | 19-4010TC | 18-0513TC | 14-4500TC | 11-0601TC |  |
| General PMS | 5605C         | Process Black | 5275C       | 7531C     | 532C      | 404C      | 413C      | No Match  |  |
| Trim Colors | Black         | Khaki         | Navy        | Stone     |           |           |           |           |  |
| Textile PMS | 19-4006TC     | 17-1113TC     | 19-4010TC   | 14-4500TC |           |           |           |           |  |
| General PMS | Process Black | 7531C         | 532C        | 413C      |           |           |           |           |  |