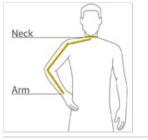

#### HOW TO MEASURE

## NECK

Measure around the base of the neck, inserting a finger or two between the tape and neck for comfort.

### ARM

Place hand on hip. Start at the center of the back of the neck and measure across the shoulder, to the elbow, and then down to the wrist.