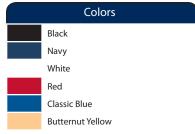

| Color Chart |          |          |          |          |              |                  |  |  |  |  |  |
|-------------|----------|----------|----------|----------|--------------|------------------|--|--|--|--|--|
| Colors      | Black    | Navy     | White    | Red      | Classic Blue | Butternut Yellow |  |  |  |  |  |
| Textile PMS | No Match     | No Match         |  |  |  |  |  |
| General PMS | ProBlk C | 432 C    | ClGy 1 C | 207 C    | 647 C        | 149 C            |  |  |  |  |  |