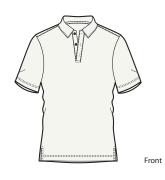

## Textured Sport Shirt with Wicking

## K499

- \* 5.3-ounce, 80/20 cotton/poly
- \* Flat knit collar
- \* 3-button placket
- \* Dyed-to-match buttons
- \* Open hem sleeves

| Finished Measurements in Inches |         |         |         |         |         |         |         |         |  |  |  |
|---------------------------------|---------|---------|---------|---------|---------|---------|---------|---------|--|--|--|
| Size                            | XS      | S       | М       | L       | XL      | 2X      | 3X      | 4X      |  |  |  |
| Chest                           | 17″     | 19″     | 21″     | 23″     | 25″     | 26 1/2″ | 28″     | 29 1/2″ |  |  |  |
| Body                            | 26 1/2″ | 27″     | 30 1/2″ | 31 1/2″ | 32 1/2″ | 33 1/2″ | 34″     | 34 1/2″ |  |  |  |
| Sleeve                          | 17 5/8″ | 18 3/4″ | 19 7/8″ | 21″     | 22 1/8″ | 23″     | 23 7/8″ | 24 3/4″ |  |  |  |