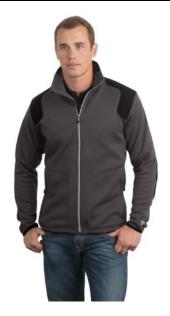

## **Manifold**

Diesel Grey

## **OG200**

- 15-ounce, 100% polyester fleeceOGIO heat transfer label for tag free comfort
- Locker patch
  OGIO rubber seam label at back center neck
  Coil zipper with OGIO zipper pull
- Two front zippered pockets with corded OGIO zipper pulls