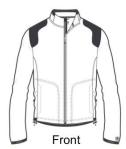

## **Manifold**

Diesel Grey

## **OG200**

- 15-ounce, 100% polyester fleeceOGIO heat transfer label for tag free comfort
- Locker patch
  OGIO rubber seam label at back center neck
  Coil zipper with OGIO zipper pull
- Two front zippered pockets with corded OGIO zipper pulls