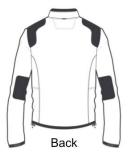

## **Manifold**

Diesel Grey

## **OG200**

- 15-ounce, 100% polyester fleeceOGIO heat transfer label for tag free comfort
- Locker patch
  OGIO rubber seam label at back center neck
  Coil zipper with OGIO zipper pull
- Two front zippered pockets with corded OGIO zipper pulls