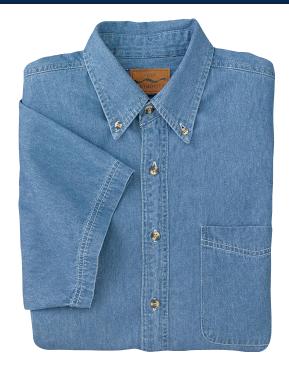

## **Short Sleeve Denim Shirt**

## PORT AUTHORITY®

- \* 6.5-ounce \* 100% cotton denim \* Stonewashed \* Double-needle stitched
- \* Button-down collar \* Patch pocket \* Back pleat

# Colors Light Blue