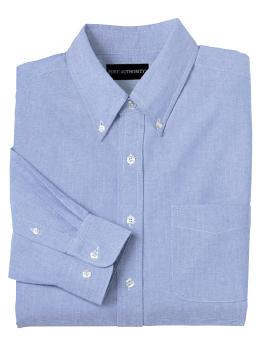

## **Classic Oxford**

## **S606**

- \* 5-ounce \* 60/40 cotton/poly \* Back pleat \* Button-down collar \* Button-through sleeve plackets \* Adjustable cuffs \* Pearlized buttons \* Patch pocket

| Finished Measurements in Inches |       |       |           |           |           |           |           |           |  |
|---------------------------------|-------|-------|-----------|-----------|-----------|-----------|-----------|-----------|--|
| Size                            | XS    | S     | М         | L         | XL        | 2XL       | 3XL       | 4XL       |  |
| Chest                           | 20    | 21.5  | 23        | 24.5      | 26        | 27.5      | 29        | 30.5      |  |
| Body                            | 26.5  | 28.5  | 32        | 32.5      | 34        | 34.5      | 35.5      | 36        |  |
| Sleeve                          | 31    | 32.5  | 34.5      | 35.5      | 37        | 38        | 39        | 40        |  |
| Collar                          | 15.5  | 16    | 16.5      | 17        | 17.5      | 18        | 18.5      | 19        |  |
| Pocket                          | 4.5x5 | 4.5x5 | 4.62x4.12 | 4.62x4.12 | 4.62x4.12 | 4.62x4.12 | 4.87x5.37 | 4.87x5.37 |  |