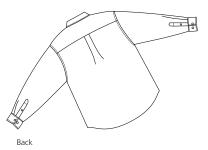

## **S606**

- \* 5-ounce \* 60/40 cotton/poly \* Back pleat \* Button-down collar \* Button-through sleeve plackets \* Adjustable cuffs \* Pearlized buttons \* Patch pocket

| Finished Measurements in Inches |       |       |           |           |           |           |           |           |  |
|---------------------------------|-------|-------|-----------|-----------|-----------|-----------|-----------|-----------|--|
| Size                            | XS    | S     | М         | L         | XL        | 2XL       | 3XL       | 4XL       |  |
| Chest                           | 20    | 21.5  | 23        | 24.5      | 26        | 27.5      | 29        | 30.5      |  |
| Body                            | 26.5  | 28.5  | 32        | 32.5      | 34        | 34.5      | 35.5      | 36        |  |
| Sleeve                          | 31    | 32.5  | 34.5      | 35.5      | 37        | 38        | 39        | 40        |  |
| Collar                          | 15.5  | 16    | 16.5      | 17        | 17.5      | 18        | 18.5      | 19        |  |
| Pocket                          | 4.5x5 | 4.5x5 | 4.62x4.12 | 4.62x4.12 | 4.62x4.12 | 4.62x4.12 | 4.87x5.37 | 4.87x5.37 |  |