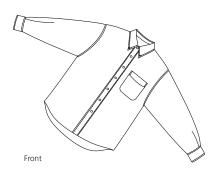

## **S606**

- \* 5-ounce \* 60/40 cotton/poly \* Back pleat \* Button-down collar \* Button-through sleeve plackets \* Adjustable cuffs \* Pearlized buttons \* Patch pocket

| Finished Measurements in Inches |       |       |           |           |           |           |           |           |  |
|---------------------------------|-------|-------|-----------|-----------|-----------|-----------|-----------|-----------|--|
| Size                            | XS    | S     | М         | L         | XL        | 2XL       | 3XL       | 4XL       |  |
| Chest                           | 20    | 21.5  | 23        | 24.5      | 26        | 27.5      | 29        | 30.5      |  |
| Body                            | 26.5  | 28.5  | 32        | 32.5      | 34        | 34.5      | 35.5      | 36        |  |
| Sleeve                          | 31    | 32.5  | 34.5      | 35.5      | 37        | 38        | 39        | 40        |  |
| Collar                          | 15.5  | 16    | 16.5      | 17        | 17.5      | 18        | 18.5      | 19        |  |
| Pocket                          | 4.5x5 | 4.5x5 | 4.62x4.12 | 4.62x4.12 | 4.62x4.12 | 4.62x4.12 | 4.87x5.37 | 4.87x5.37 |  |