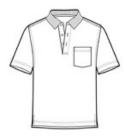

#### **CARE INSTRUCTIONS**

Machine wash cold with like colors. Delicate cycle. Non-chlorine bleach. Bleach when needed. Tumble dry low. Remove promptly. Iron if necessary. Wash and dry inside out.

front