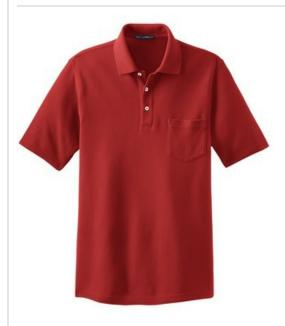

# Port Authority<sup>®</sup> EZCotton™ Pique Pocket Polo K800P

- 6.5-ounce, 100% cotton
- Double-needle stitching throughout
- Piping detail inside neckband
- Flat knit collar
- 3-button placket
- Pearl white buttons, dyed-to-match buttons on Black and Navy
- Open hem sleeves
- Side vents