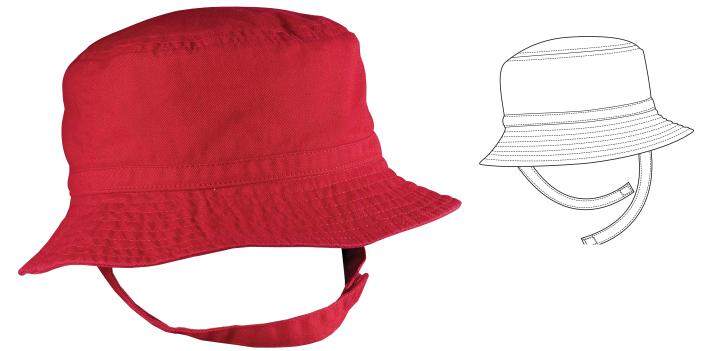

## Infant Bucket Cap

## CAR16

\* 100% Cotton brushed twill \* Jersey lining \* Velcro chin straps \* One size fits most

Care Instructions: No care instructions provided.

| Finished Measurements in Inches |       |  |
|---------------------------------|-------|--|
| Inside Circumference            | 18.8" |  |
| Crown Depth                     | 11.4" |  |
| Center Back Height              | 2.95" |  |
| Sweat Band Width                | 1.26" |  |