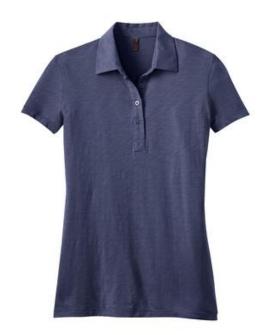

# Ladies Slub Polo DM450

This soft slub polo is perfect for 9 to 5 and beyond.

- 3.8-ounce, 100% ring spun cotton slub
- 40 singles
- Self-fabric collar
- 4-button placket

Slub fabric infuses each garment with unique character. Please allow for slight color variations.