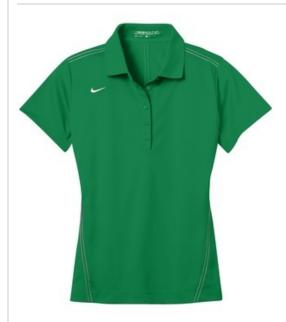

# Nike Golf Ladies Dri-FIT Sport Swoosh Pique Polo 452885

Switch up your solids with this contrast stitch style while staying dry through heated rounds with Dri-FIT moisture management technology. Design details include a flat knit collar, dyed-to-match buttons and open hem sleeves. Tailored for a feminine fit with a five-button placket. The contrast Swoosh design trademark is embroidered on the right chest. Made of 5.6-ounce, 100% polyester Dri-FIT fabric.